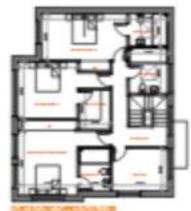

# Planning Development Management Committee

**Erection of 2no. dwelling houses with associated works** 

**19 South Avenue, Cults** 

220584/DPP



### **Location Plan**



# **Aerial Photo**



# Proposed site layout and floorplans









## Proposed elevations Plot 1





### North



South



East

West

## Proposed elevations Plot 2



### North





South



East

# Elevation/section from North Deeside Road





# **Elevations/section from South Avenue**



AST ELEVATION (Non South Avenue)



EAST ELEVATION Bate 1 10



ING SECTION

# Elevations/ Sections from 21 South Avenue





WEST ELEVATION Amilia

# View along North Deeside Road



# Application site and view along North Deeside Road