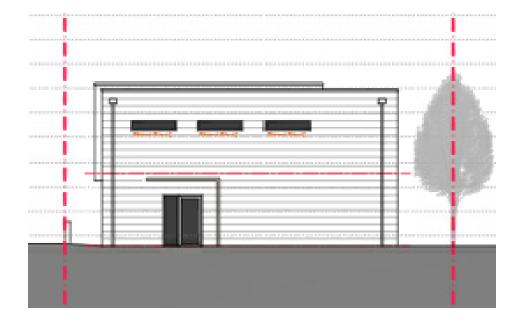

# Planning Development Management Committee

**Erection of 2no. dwelling houses with associated works** 

**19 South Avenue, Cults** 

220584/DPP



### **Location Plan**



# **Aerial Photo**



# Proposed site layout and floorplans









## Proposed elevations Plot 1





### North



South



East

West

## Proposed elevations Plot 2



### North





South



East

# Elevation/section from North Deeside Road





# **Elevations/section from South Avenue**



AST ELEVATION (Non South Avenue)



EAST ELEVATION Bate 1 10



ING SECTION

# Elevations/ Sections from 21 South Avenue





WEST ELEVATION Amilia

# View along North Deeside Road



# Application site and view along North Deeside Road