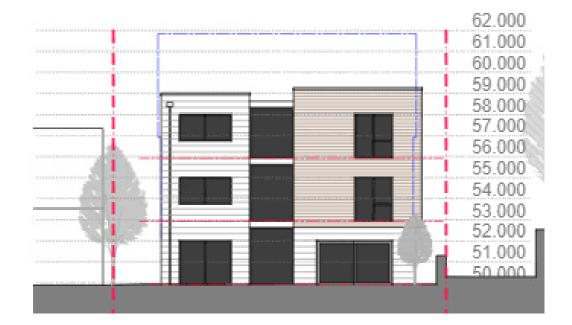

# Planning Development Management Committee

**Erection of 2no. dwelling houses with associated works** 

**19 South Avenue, Cults** 

220584/DPP



### **Location Plan**



# **Aerial Photo**



# Proposed site layout and floorplans









## Proposed elevations Plot 1





### North



South



East

West

## Proposed elevations Plot 2



### North





South



East

# Elevation/section from North Deeside Road





# **Elevations/section from South Avenue**



AST ELEVATION (Non South Avenue)



EAST ELEVATION Bate 1 10



ING SECTION

# Elevations/ Sections from 21 South Avenue





WEST ELEVATION Amilia

# View along North Deeside Road



# Application site and view along North Deeside Road