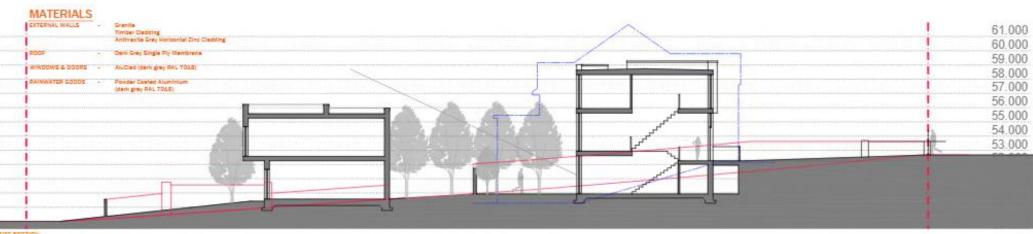

# **Elevations/section from South Avenue**

AST ELEVATION (Non South Avenue)

EAST ELEVATION Bate 1 10

ING SECTION