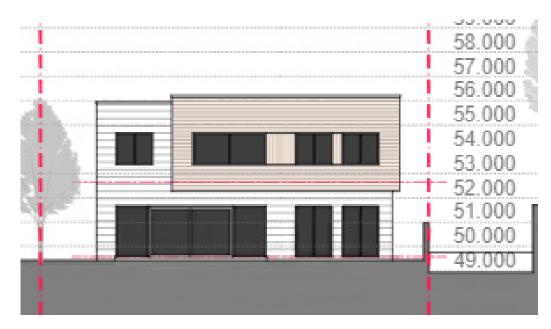

# Planning Development Management Committee

**Erection of 2no. dwelling houses with associated works** 

**19 South Avenue, Cults** 

220584/DPP



### **Location Plan**



# **Aerial Photo**



# Proposed site layout and floorplans









## Proposed elevations Plot 1





### North



South



East

West

## Proposed elevations Plot 2



### North





South



East

# Elevation/section from North Deeside Road





# **Elevations/section from South Avenue**



AST ELEVATION (Non South Avenue)



EAST ELEVATION Bate 1 10



ING SECTION

# Elevations/ Sections from 21 South Avenue





WEST ELEVATION Amilia

# View along North Deeside Road



# Application site and view along North Deeside Road