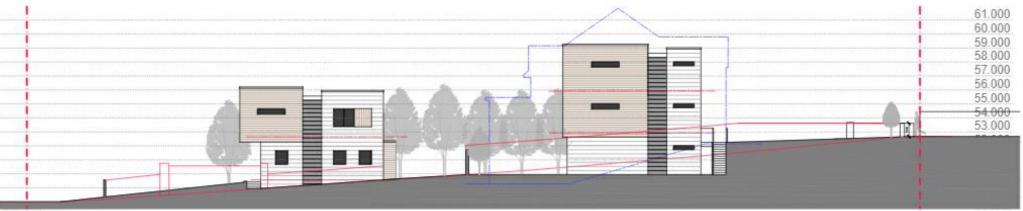

# **Elevations/section from South Avenue**

AST ELEVATION (Non South Avenue)

EAST ELEVATION Bate 1 10

ING SECTION