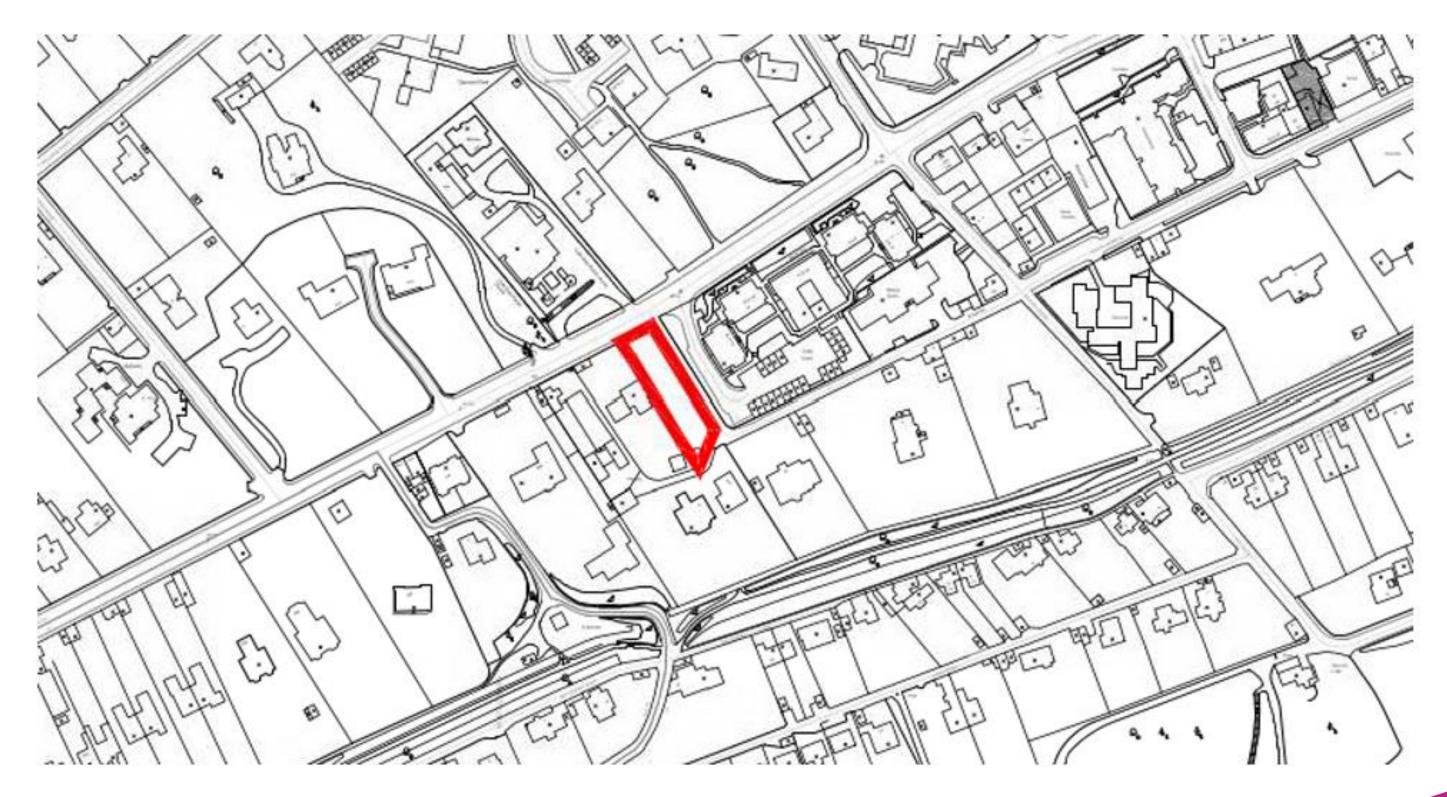

# Planning Development Management Committee

**Erection of 2no. dwelling houses with associated works** 

**19 South Avenue, Cults** 

220584/DPP



### **Location Plan**



# **Aerial Photo**



# Proposed site layout and floorplans









## Proposed elevations Plot 1





### North



South



East

West

## Proposed elevations Plot 2



### North





South



East

# Elevation/section from North Deeside Road





# **Elevations/section from South Avenue**



AST ELEVATION (Non South Avenue)



EAST ELEVATION Bate 1 10



ING SECTION

# Elevations/ Sections from 21 South Avenue





WEST ELEVATION Amilia

# View along North Deeside Road



# Application site and view along North Deeside Road