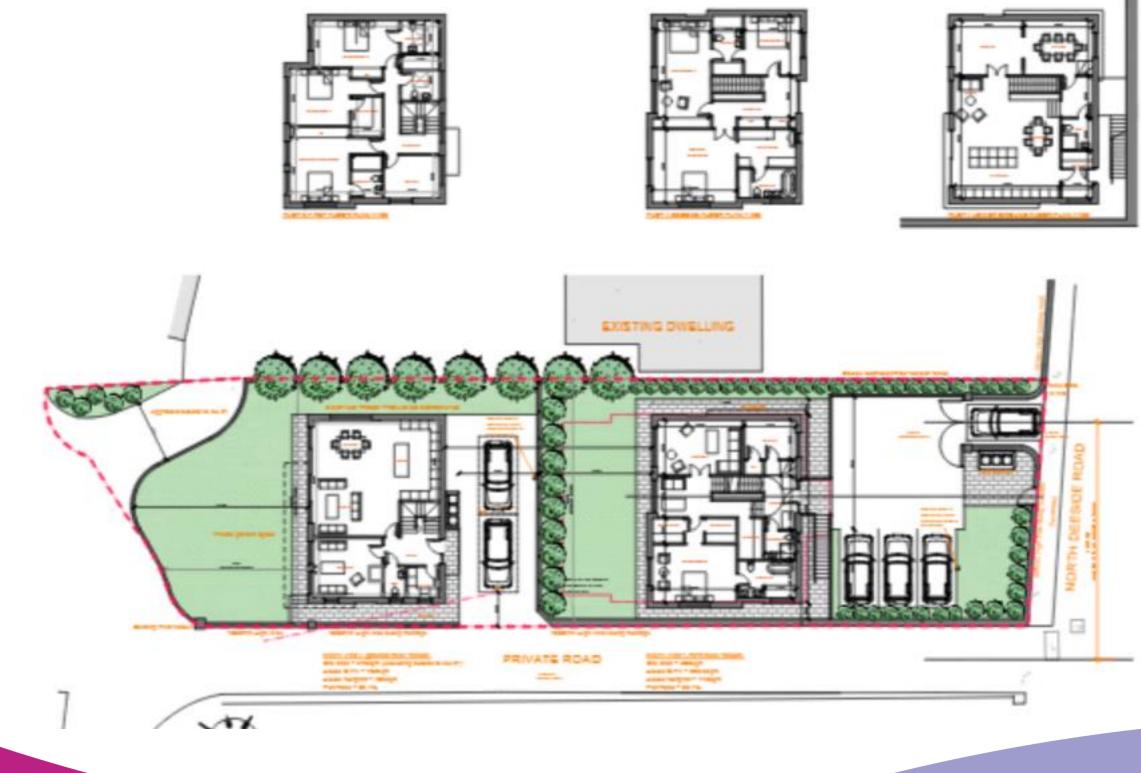

# Planning Development Management Committee

**Erection of 2no. dwelling houses with associated works** 

**19 South Avenue, Cults** 

220584/DPP



### **Location Plan**



# **Aerial Photo**



# Proposed site layout and floorplans









## Proposed elevations Plot 1





### North



South



East

West

## Proposed elevations Plot 2



### North





South



East

# Elevation/section from North Deeside Road





# **Elevations/section from South Avenue**



AST ELEVATION (Non South Avenue)



EAST ELEVATION Bate 1 10



ING SECTION

# Elevations/ Sections from 21 South Avenue





WEST ELEVATION Amilia

# View along North Deeside Road



# Application site and view along North Deeside Road